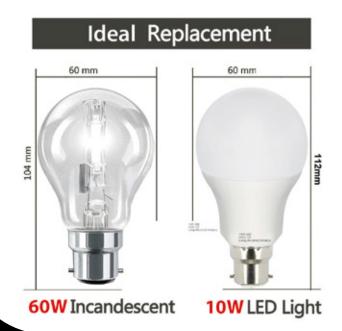

#### SKU Code: T519(6000K), T520 (4000K), T521 (3000K)

Our superior quality Edison Screw LED Lightbulb works for 20,000 hours life, 80% saving on electricity and guaranteed for 2 years. Equivalent to a 60w household lightbulb, this offers great value for money.

#### **Technical Specifications** CAP/FITTING E27 COLOUR/FINISH 6000K/4000K/3000K LIGHT OUTPUT 900 Lumens LENGTH 112mm DIAMETER 60mm LIFE 20000 hours 170-245V VOLTAGE WATTAGE 10W

OPAL

FINISH

\*Packing 100pcs per box