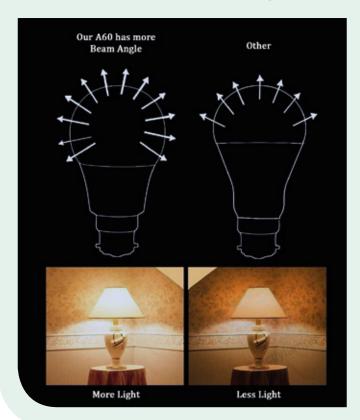

The SMD2835 light source is capable of producing a brightness of 900 lumens. Made from high quality PC and aluminium, this A60 E27 10W LED Bulb has CE, RoHS and LVD certifications. The light it emits is scattered over a  $270^{\circ}$  angle. Also, the frosted diffuser reduces the glare to a minimum.